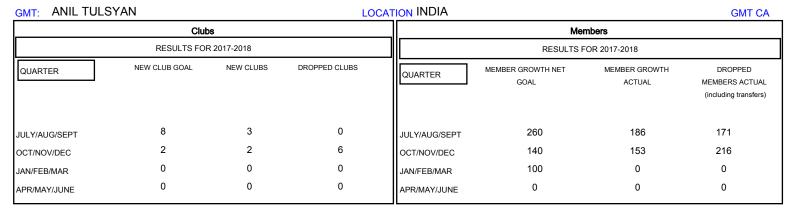

## District 3233E1

Results as of: 12/31/2017

| DROPPED CLUBS: 6 |     | 33 CLUBS OF 136 ADDED 1 OR MORE<br>NEW MEMBERS | GENDER DISTRIBUTION  MALE 3,938 (74.26%)  FEMALE 1,365 (25.74%) |       |
|------------------|-----|------------------------------------------------|-----------------------------------------------------------------|-------|
| DROPPED MEMBERS  |     |                                                | Women Percentage Fiscal Year Goal: 26%                          |       |
| DECEASED         | 5   | CLICK HERE FOR CUMULATIVE MEMBERSHIP DATA      | TOTAL FAMILY UNIT MEMBERS                                       | 1,926 |
| CLUB CANCELLED   | 133 |                                                | 1.                                                              | 1,061 |
| OTHER            | 249 |                                                | FAMILY MEMBERS PAYING HALF 1,                                   |       |
| TOTAL            | 387 |                                                |                                                                 |       |