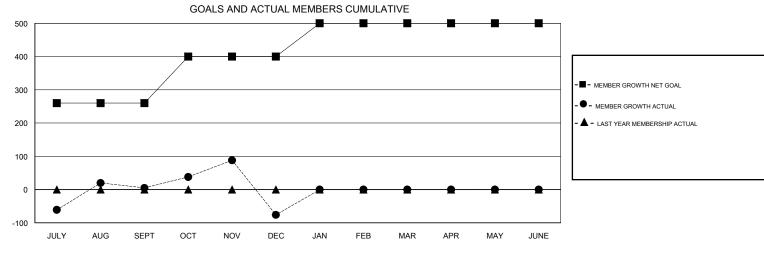

## District 3233E1

Results as of: 12/31/2017

| DROPPED CLUBS: 6 |     | 33 CLUBS OF 136 ADDED 1 OR MORE<br>NEW MEMBERS | GENDER DISTRIBUTION  MALE 3,938 (74.26%)  FEMALE 1,365 (25.74%) |       |
|------------------|-----|------------------------------------------------|-----------------------------------------------------------------|-------|
| DROPPED MEMBERS  |     |                                                | Women Percentage Fiscal Year Goal: 26%                          |       |
| DECEASED         | 5   | CLICK HERE FOR CUMULATIVE MEMBERSHIP DATA      | TOTAL FAMILY UNIT MEMBERS                                       | 1,926 |
| CLUB CANCELLED   | 133 |                                                | 1.                                                              | 1,061 |
| OTHER            | 249 |                                                | FAMILY MEMBERS PAYING HALF 1,                                   |       |
| TOTAL            | 387 |                                                |                                                                 |       |