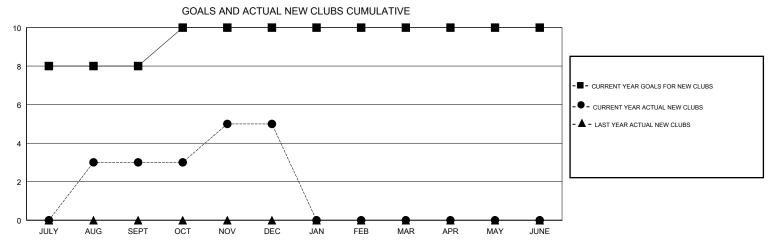

## District 3233E1

Results as of: 12/31/2017

| DROPPED CLUBS: 6 |     | 33 CLUBS OF 136 ADDED 1 OR MORE<br>NEW MEMBERS | GENDER DISTRIBUTION  MALE 3,938 (74.26%)  FEMALE 1,365 (25.74%) |       |
|------------------|-----|------------------------------------------------|-----------------------------------------------------------------|-------|
| DROPPED MEMBERS  |     |                                                | Women Percentage Fiscal Year Goal: 26%                          |       |
| DECEASED         | 5   | CLICK HERE FOR CUMULATIVE MEMBERSHIP DATA      | TOTAL FAMILY UNIT MEMBERS                                       | 1,926 |
| CLUB CANCELLED   | 133 |                                                | 1.                                                              | 1,061 |
| OTHER            | 249 |                                                | FAMILY MEMBERS PAYING HALF 1,                                   |       |
| TOTAL            | 387 |                                                |                                                                 |       |